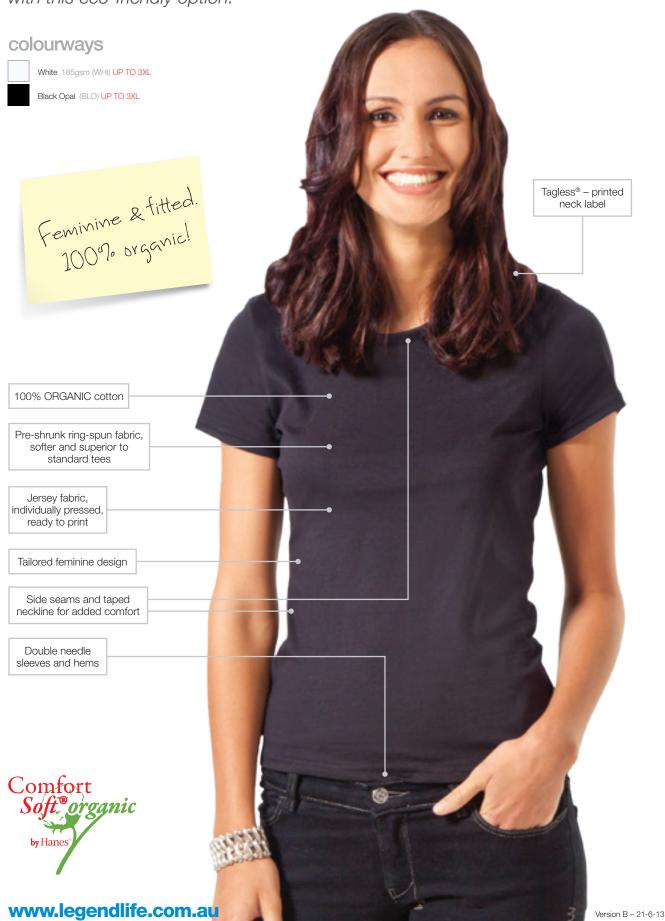

**DESCRIPTION:** 

- 100% ORGANIC cotton
- Pre-shrunk ring-spun fabric, softer and superior to standard tees
- Jersey fabric, individually pressed, ready to print
- Tailored feminine design
- Side seams and taped neckline for added comfort
- Double needle sleeves and hems
- Tagless® printed neck label